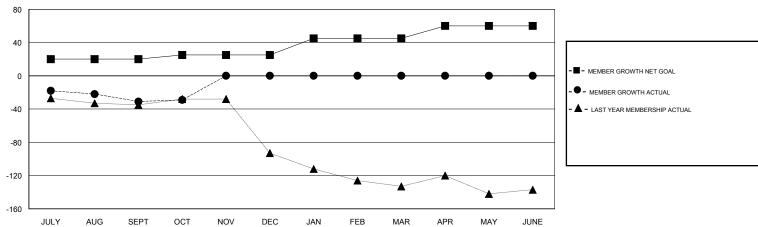

## GMT: CARLTON LLOYD LOCATION FLORIDA GMT CA

| Clubs                 |               |           |               | Members               |                           |                         |                                              |
|-----------------------|---------------|-----------|---------------|-----------------------|---------------------------|-------------------------|----------------------------------------------|
| RESULTS FOR 2018-2019 |               |           |               | RESULTS FOR 2018-2019 |                           |                         |                                              |
| QUARTER               | NEW CLUB GOAL | NEW CLUBS | DROPPED CLUBS | QUARTER               | MEMBER GROWTH NET<br>GOAL | MEMBER GROWTH<br>ACTUAL | DROPPED MEMBERS ACTUAL (including transfers) |
| JULY/AUG/SEPT         | 1             | 0         | 1             | JULY/AUG/SEPT         | 20                        | 42                      | 62                                           |
| OCT/NOV/DEC           | 0             | 0         | 0             | OCT/NOV/DEC           | 5                         | 10                      | 6                                            |
| JAN/FEB/MAR           | 1             | 0         | 0             | JAN/FEB/MAR           | 20                        | 0                       | 0                                            |
| APR/MAY/JUNE          | 1             | 0         | 0             | APR/MAY/JUNE          | 15                        | 0                       | 0                                            |

## GOALS AND ACTUAL MEMBERS CUMULATIVE

| DROPPED CLUBS: 1  DROPPED MEMBERS |    | 17 CLUBS OF 65 ADDED 1 OR MORE<br>NEW MEMBERS | GENDER DISTRIBUTION  MALE 886 (66.87%)  FEMALE 439 (33.13%)  Women Percentage Fiscal Year Goal: 20% |      |  |
|-----------------------------------|----|-----------------------------------------------|-----------------------------------------------------------------------------------------------------|------|--|
| DECEASED                          | 8  | CLICK HERE FOR CUMULATIVE                     | TOTAL FAMILY UNIT MEMBERS                                                                           | 278  |  |
| CLUB CANCELLED                    | 0  | MEMBERSHIP DATA                               |                                                                                                     | 4.44 |  |
| OTHER                             | 60 |                                               | FAMILY MEMBERS PAYING HALF DUES                                                                     | 141  |  |
| TOTAL                             | 68 |                                               |                                                                                                     |      |  |