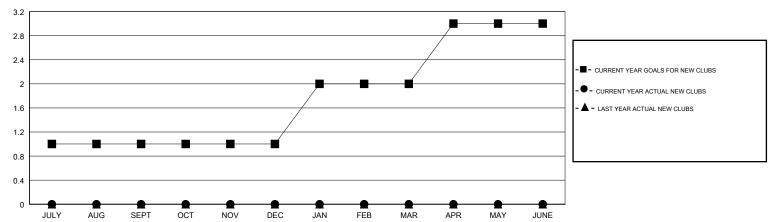

## GMT: CARLTON LLOYD LOCATION FLORIDA GMT CA

| Clubs                 |               |           |               | Members               |                           |                         |                                              |
|-----------------------|---------------|-----------|---------------|-----------------------|---------------------------|-------------------------|----------------------------------------------|
| RESULTS FOR 2018-2019 |               |           |               | RESULTS FOR 2018-2019 |                           |                         |                                              |
| QUARTER               | NEW CLUB GOAL | NEW CLUBS | DROPPED CLUBS | QUARTER               | MEMBER GROWTH NET<br>GOAL | MEMBER GROWTH<br>ACTUAL | DROPPED MEMBERS ACTUAL (including transfers) |
| JULY/AUG/SEPT         | 1             | 0         | 1             | JULY/AUG/SEPT         | 20                        | 42                      | 62                                           |
| OCT/NOV/DEC           | 0             | 0         | 0             | OCT/NOV/DEC           | 5                         | 10                      | 6                                            |
| JAN/FEB/MAR           | 1             | 0         | 0             | JAN/FEB/MAR           | 20                        | 0                       | 0                                            |
| APR/MAY/JUNE          | 1             | 0         | 0             | APR/MAY/JUNE          | 15                        | 0                       | 0                                            |

## GOALS AND ACTUAL NEW CLUBS CUMULATIVE